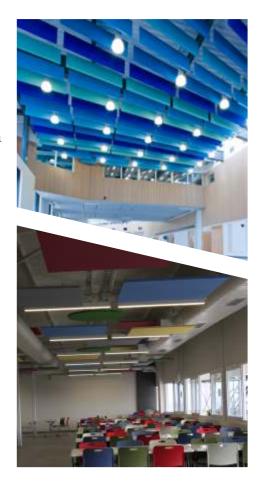

# APS Deco Clouds & Baffles

Turkish APS DECO CLOUDS & BAFFLES are flat, compressed fibreglass panels. These panels are decorative sound absorption available in standard shapes and custom shapes. These panels are painted panels and can be painted in most of the custom colors. Deco Clouds & Baffles are easy to install due to its modular accessories. These can be easily installed with very easy adaptation to various heights and angles. In case of clouds, some special accessories helps to group the panels together for cloud formation.

### SPECIFICATION

- Thickness: 28 / 30 / 53 / 55 mm
- Core: Compressed Fiberglass Core
- Clouds Size: 1200 / 900 / 600 mm X 1200 / 900 / 600 mm
- Baffles Size: L-600 to 2400 mm, H-150 to 1200 mm
- Weight Kg/ m<sup>2</sup> (+/- 10%): 2.98 to 7.65
- Core: Compressed Fiber glass core
- Edges: Square
- Warranty: Warranty against workmanship and manufacturing defects for 2 years from date of purchase
- Fire Rating: Class 'A' as per ASTM E-84 Tunnel Test
- NRC: Upto 1.05