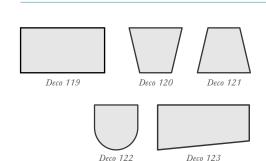

e custom colors. Deco Clouds & Baffles are easy to install due to its modular accessories. These can be easily installed with very easy adaptation to various heights and angles. In case of clouds, some special accessories helps to group the panels together for cloud formation.

### SPECIFICATION

- Thickness: 28 / 30 / 53 / 55 mm
- Core: Compressed Fiberglass Core
- Clouds Size: 1200 / 900 / 600 mm X 1200 / 900 / 600 mm
- Baffles Size: L-600 to 2400 mm, H-150 to 1200 mm
- Weight Kg/ m<sup>2</sup> (+/- 10%): 2.98 to 7.65
- Core: Compressed Fiber glass core
- Edges: Square
- Warranty: Warranty against workmanship and manufacturing defects for 2 years from date of purchase
- Fire Rating: Class 'A' as per ASTM E-84 Tunnel Test
- NRC: Upto 1.05

#### CLOUDS PATTERNS





#### BAFFLES PATTERNS



## TURKISH ACOUSTIC

Turgut Reis Mah. Nejat Sk. No:3/A İstanbul/Sultanbeyli 34920 P: +90 (216) 592 49 66 M: +90 533 792 49 66 E: destek@turkishacoustic.com.tr

www.turkishacoustic.com.tr