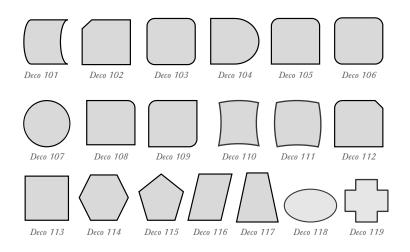

an be painted in most of the custom colors. Deco Clouds & Baffles are easy to install due to its modular accessories. These can be easily installed with very easy adaptation to various heights and angles. In case of clouds, some special accessories helps to group the panels together for cloud formation.

### SPECIFICATION

- Thickness: 28 / 30 / 53 / 55 mm
- Core: Compressed Fiberglass Core
- Clouds Size: 1200 / 900 / 600 mm X 1200 / 900 / 600 mm
- Baffles Size: L-600 to 2400 mm, H-150 to 1200 mm
- Weight Kg/ m<sup>2</sup> (+/- 10%): 2.98 to 7.65
- Core: Compressed Fiber glass core
- Edges: Square
- Warranty: Warranty against workmanship and manufacturing defects for 2 years from date of purchase
- Fire Rating: Class 'A' as per ASTM E-84 Tunnel Test
- NRC: Upto 1.05

#### CLOUDS PATTERNS





#### BAFFLES PATTERNS



## TURKISH ACOUSTIC

Turgut Reis Mah. Nejat Sk. No:3/A İstanbul/Sultanbeyli 34920 P: +90 (216) 592 49 66 M: +90 533 792 49 66 E: destek@turkishacoustic.com.tr

www.turkishacoustic.com.tr