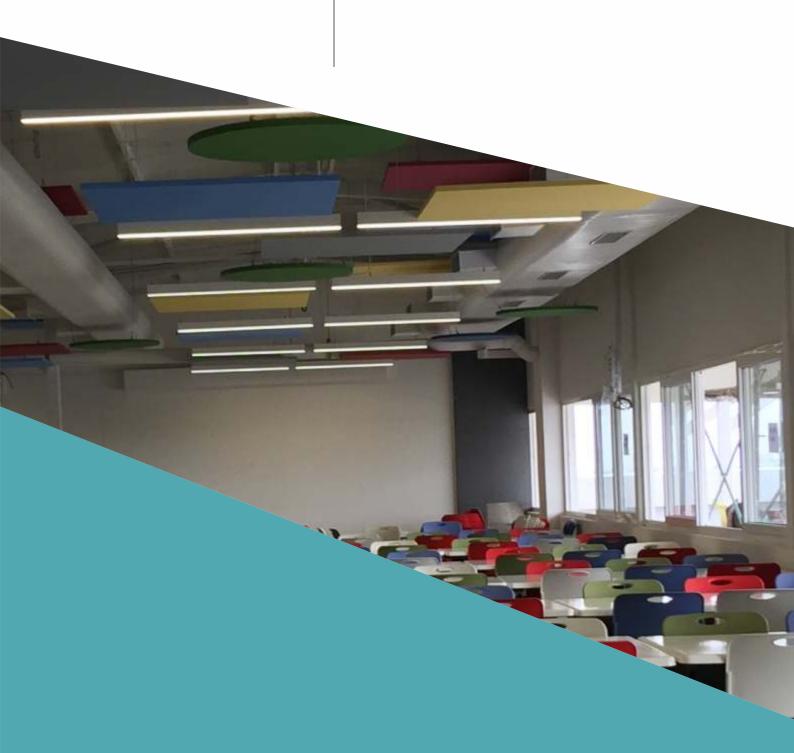

# APS Deco Clouds & Baffles

Turkish APS DECO CLOUDS & BAFFLES are flat, compressed fibreglass panels. These panels are decorative sound absorption available in standard shapes and custom shapes. These panels are painted panels and can be painted in most of the custom colors. Deco Clouds & Baffles are easy to install due to its modular accessories. These can be easily installed with very easy adaptation to various heights and angles. In case of clouds, some special accessories helps to group the panels together for cloud formation.

### SPECIFICATION

- Thickness: 28 / 30 / 53 / 55 mm
- Core: Compressed Fiberglass Core
- Clouds Size: 1200 / 900 / 600 mm X 1200 / 900 / 600 mm
- Baffles Size: L-600 to 2400 mm, H-150 to 1200 mm
- Weight Kg/ m<sup>2</sup> (+/- 10%): 2.98 to 7.65
- Core: Compressed Fiber glass core
- Edges: Square
- Warranty: Warranty against workmanship and manufacturing defects for 2 years from date of purchase
- Fire Rating: Class 'A' as per ASTM E-84 Tunnel Test
- NRC: Upto 1.05